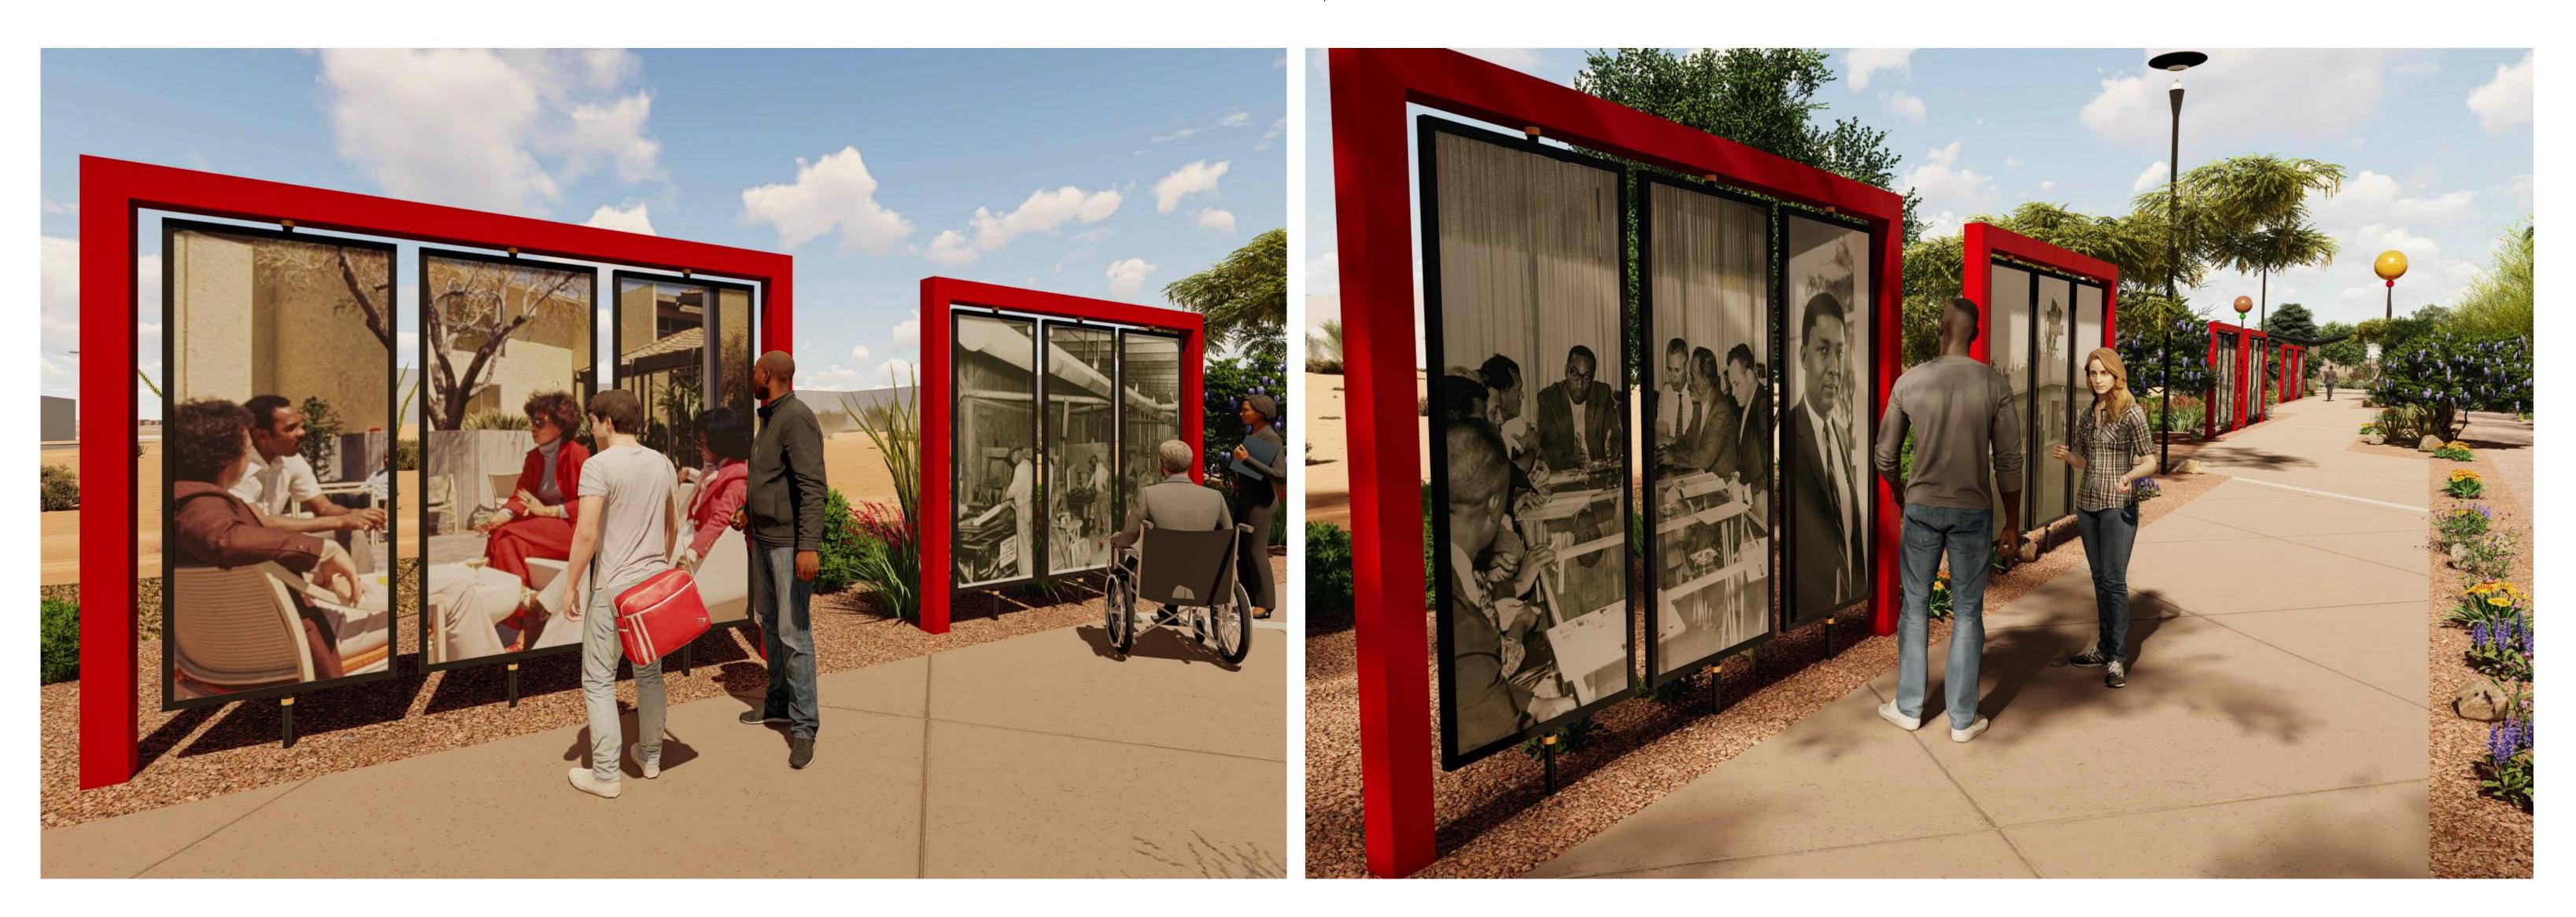

## AGENDA FOR TODAY

### 1. DESIGN PRESENTATION

### 2. ARTWORK CONCEPT

### 3. INTERPRETIVE CONTENT

4. Q&A





EXISTING RESTAURANTS



# CONCEPTUAL SITE PLAN

EXISTING RESTAURANTS

### PLAY STRUCTURE

SHADE STRUCTURE

### HISTORIC WESTSIDE MAP PLAZA

ADJACENT VACANT LOT

### **ARTWORK AT STORY NODES**

### SECONDARY ACCESS









## **AERIAL OVERVIEW**









MT. MARIAH GATEWAY

## MT. MARIAH GATEWAY























**GRAPHIC PANELS FOR MAJOR EVENTS** 

FINAL QUANTITY TO BE DETERMINED

## TIMELINE WALK





### **DESIGN INSPIRATION**







MID-CENTURY MODERN STYLE



### LOCAL VERNACULAR





MAIN ENTRANCE



SECONDARY ENTRANCE

## PARK ENTRANCES













## STORYTELLING NODES

### THE PEOPLE FIRST

### THE LEGACY CONTINUES







### TRAILBLAZERS





### WESTSIDE MAP PLAZA

### **INTERPRETIVE MAP PLAZA**







### WESTSIDE MAP PLAZA













## WESTSIDE MAP PLAZA





### **DEDICATION FOR PRESIDENT OBAMA**









FULLY INSTALLED PLAQUE DISPLAY

## **ART & DEDICATION**

# PARTIALLY INSTALLED DISPLAY OVER PRINTED/PAINTED GRAPHIC ON METAL MESH













### INTERPRETIVE WALKING TRAIL





### EXAMPLE SIGNAGE











## PLAYGROUND AREA

### PLAY STRUCTURE FOR 2-12 YEAR OLDS