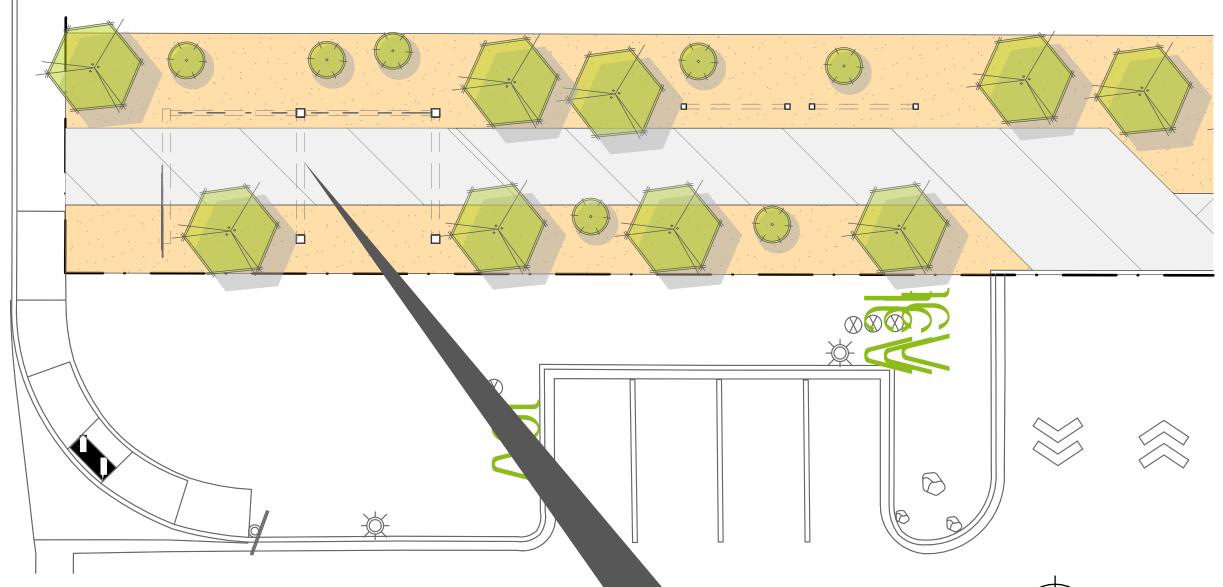

# CONCEPTUAL SITE PLAN

EXISTING RESTAURANTS

### PLAY STRUCTURE

SHADE STRUCTURE

### HISTORIC WESTSIDE MAP PLAZA

ADJACENT VACANT LOT

### **ARTWORK AT STORY NODES**

### SECONDARY ACCESS