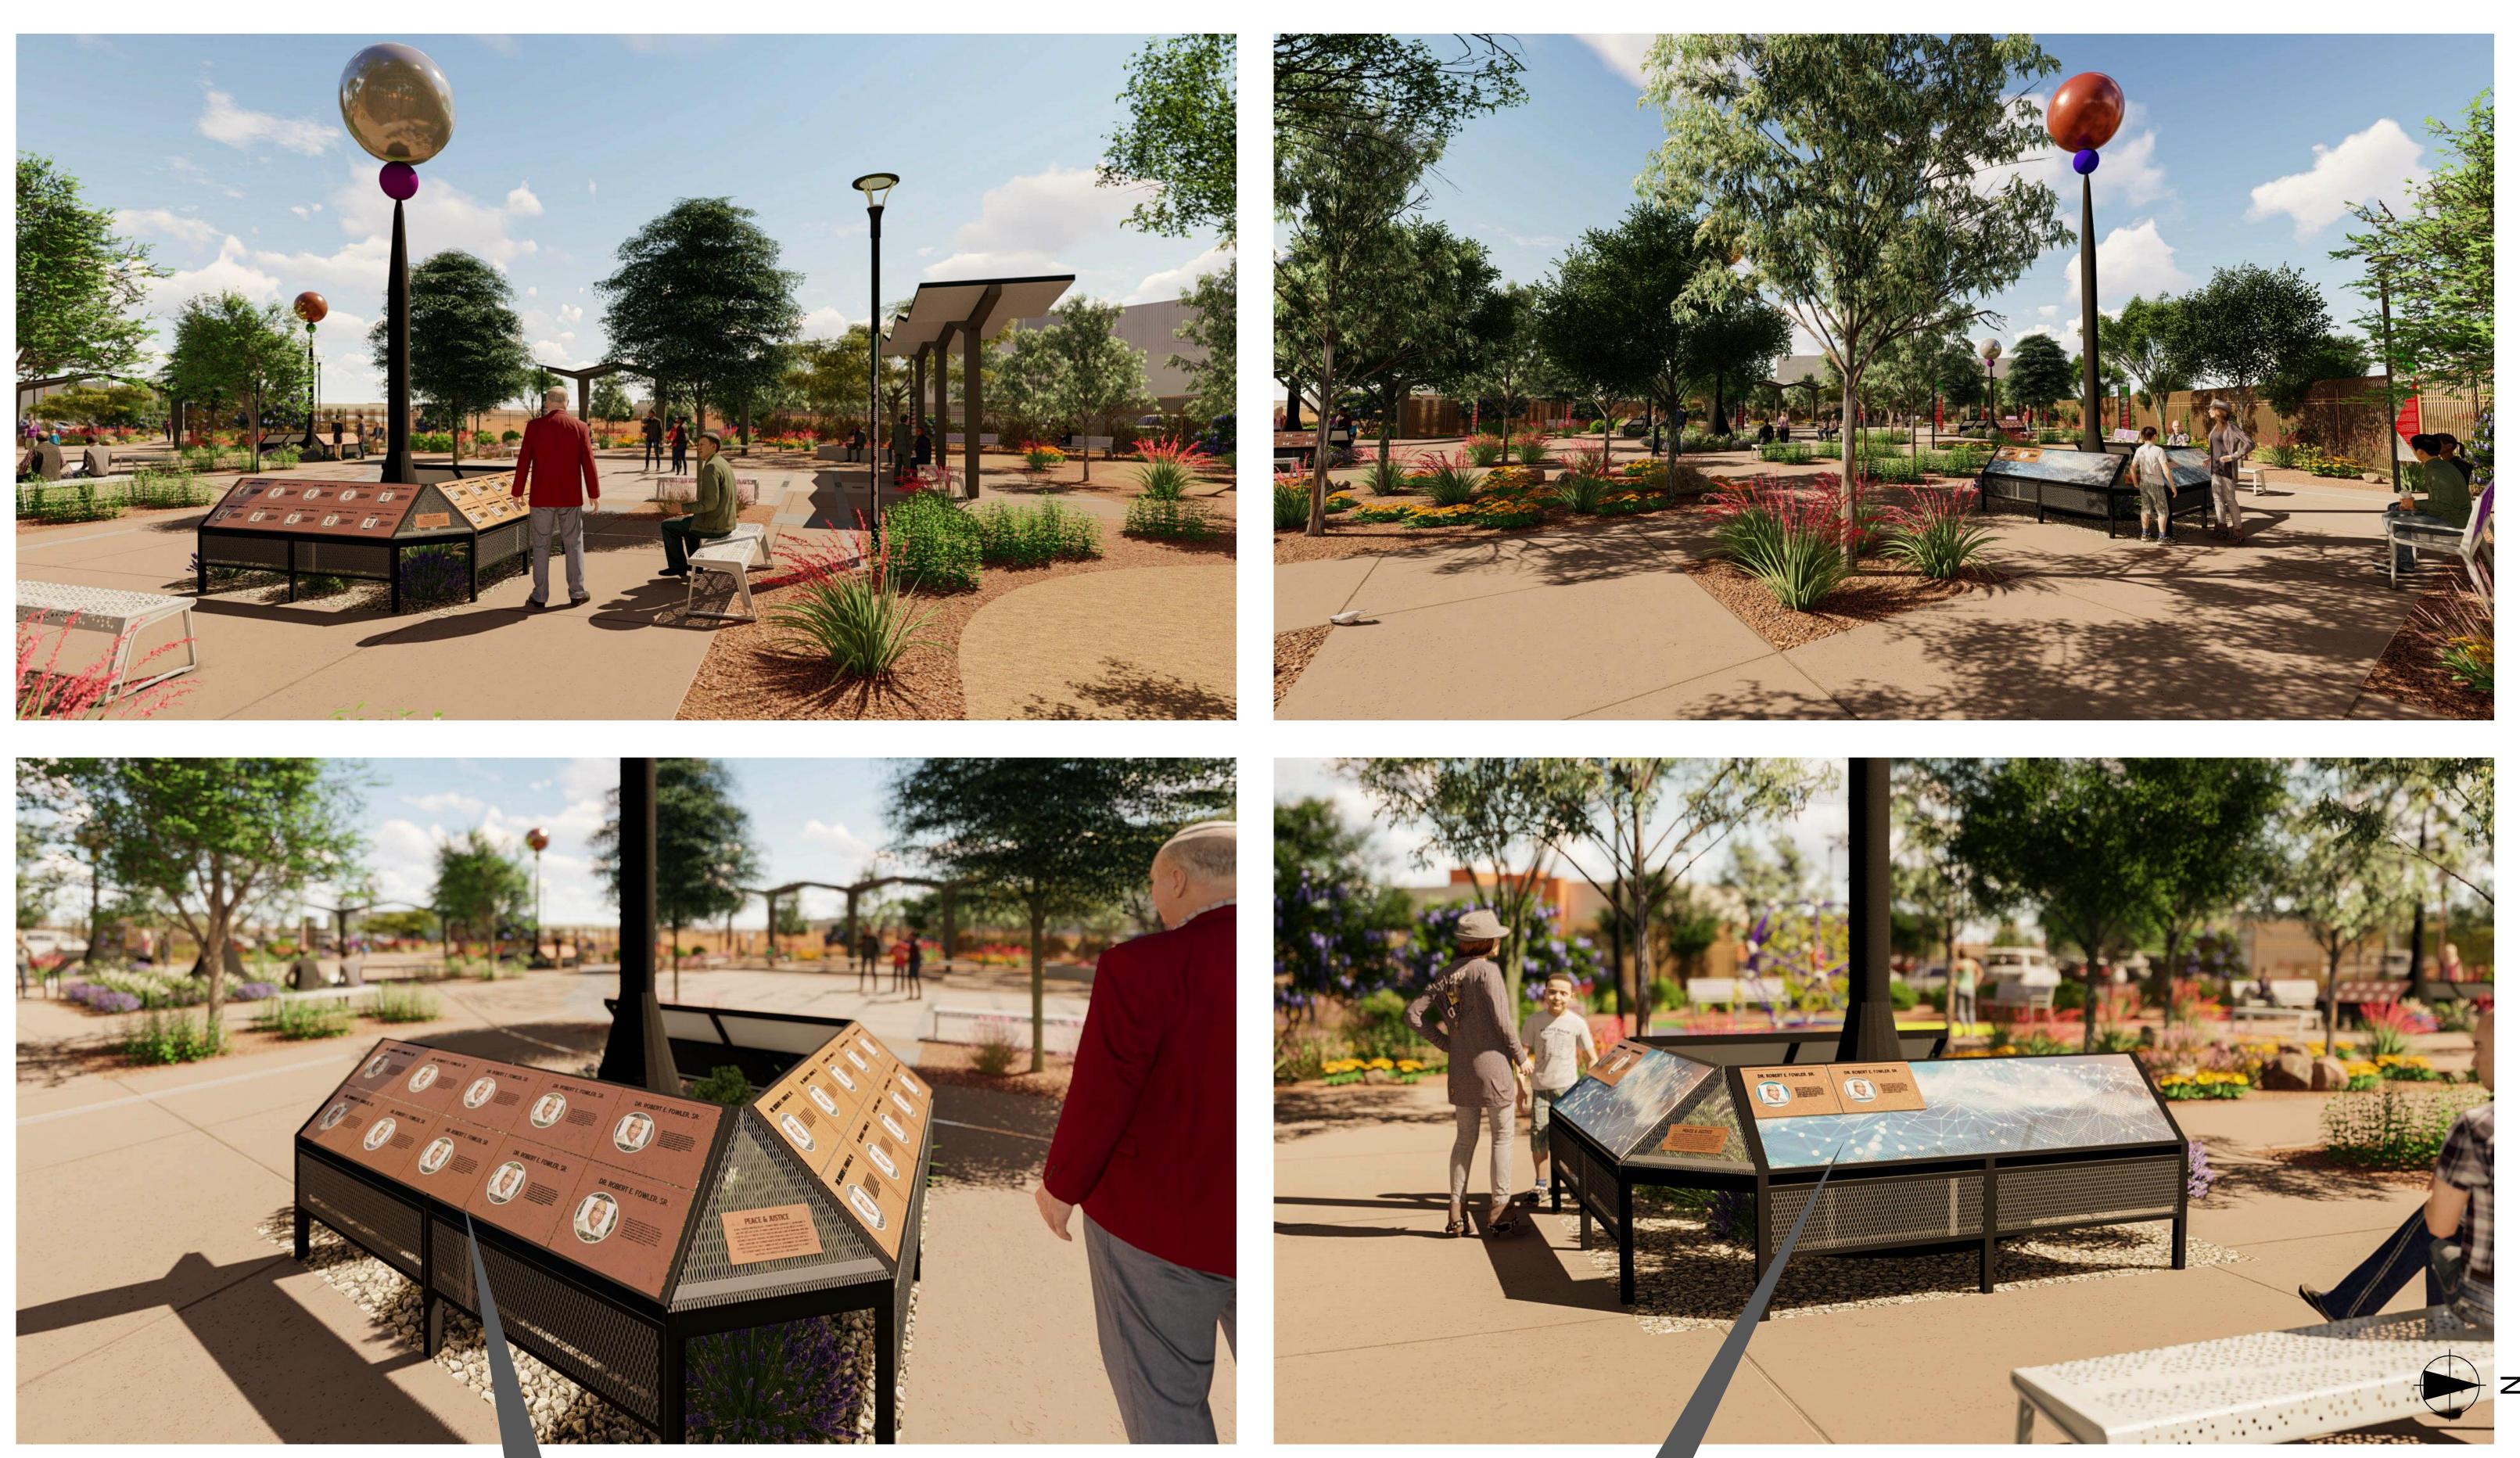

### WESTSIDE MAP PLAZA

### **INTERPRETIVE MAP PLAZA**

## WESTSIDE MAP PLAZA

### **DEDICATION FOR PRESIDENT OBAMA**

FULLY INSTALLED PLAQUE DISPLAY

## **ART & DEDICATION**

# PARTIALLY INSTALLED DISPLAY OVER PRINTED/PAINTED GRAPHIC ON METAL MESH