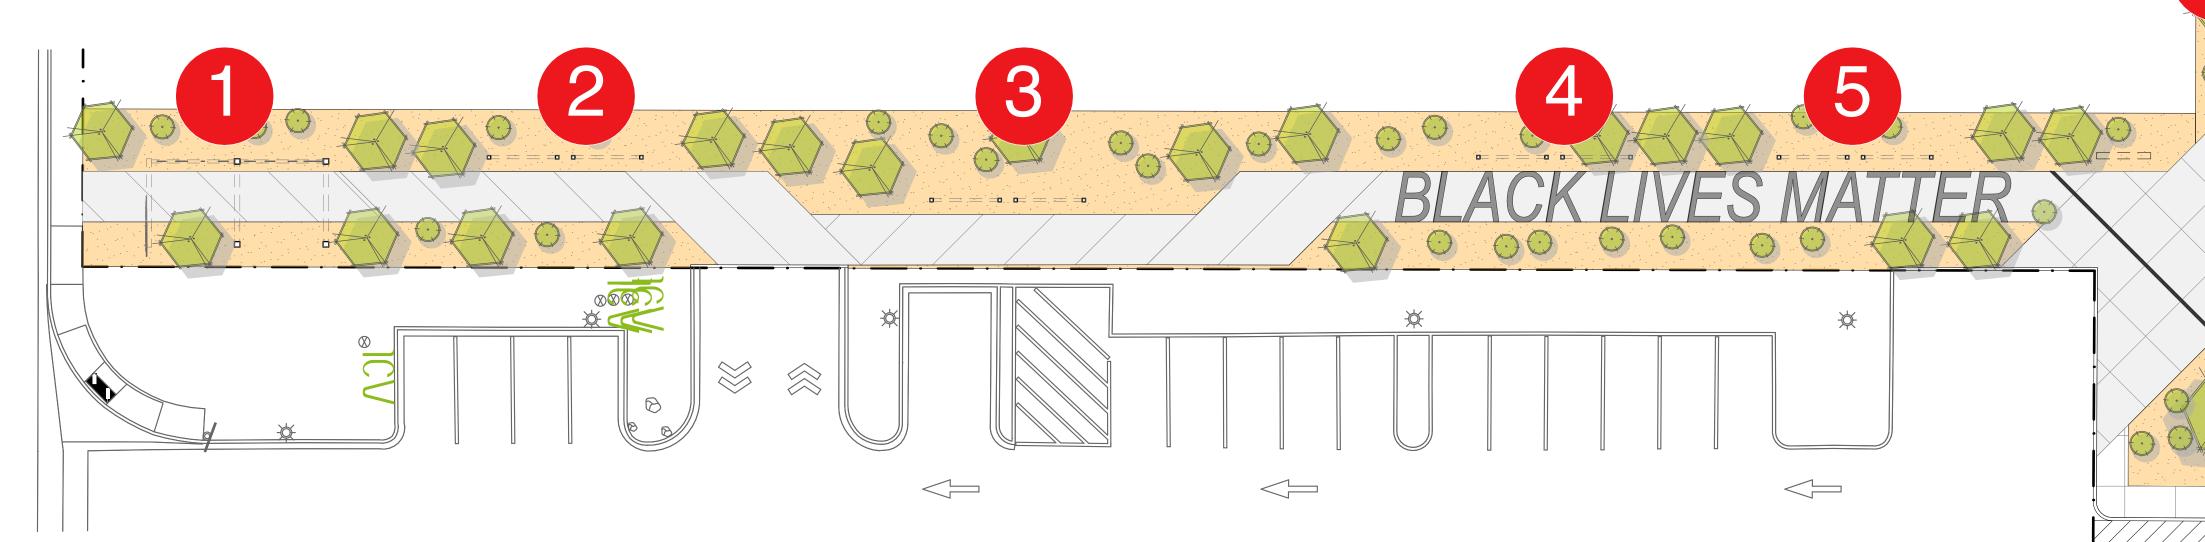

MAP PLAZA





### **DEDICATION FOR PRESIDENT OBAMA**









FULLY INSTALLED PLAQUE DISPLAY

## **ART & DEDICATION**

# PARTIALLY INSTALLED DISPLAY OVER PRINTED/PAINTED GRAPHIC ON METAL MESH













### INTERPRETIVE WALKING TRAIL





### EXAMPLE SIGNAGE











## PLAYGROUND AREA

### PLAY STRUCTURE FOR 2-12 YEAR OLDS













CONCEPTUAL PROCESS

## **ARTWORK CONCEPT**



MAIN PILLAR





ARTIST'S STATEMENT PLAQUE







- **Introduction to Park Purpose** 1.
- Historical Events (Graphic Panels) 2-5.
- 6-15. Important Places (Interpretive Panels)
- Trailblazers (Art & Dedication) Α.
- Β. **Using Your Platform** (Art & Dedication)
- This is Home (Map Plaza) С.
- For the People (Art & Dedication) D.
- The Legacy Continues (Art & Dedication) Ε.
- Living Black Pillars (Art) F.





## CONTENT PLAN











### Q&A