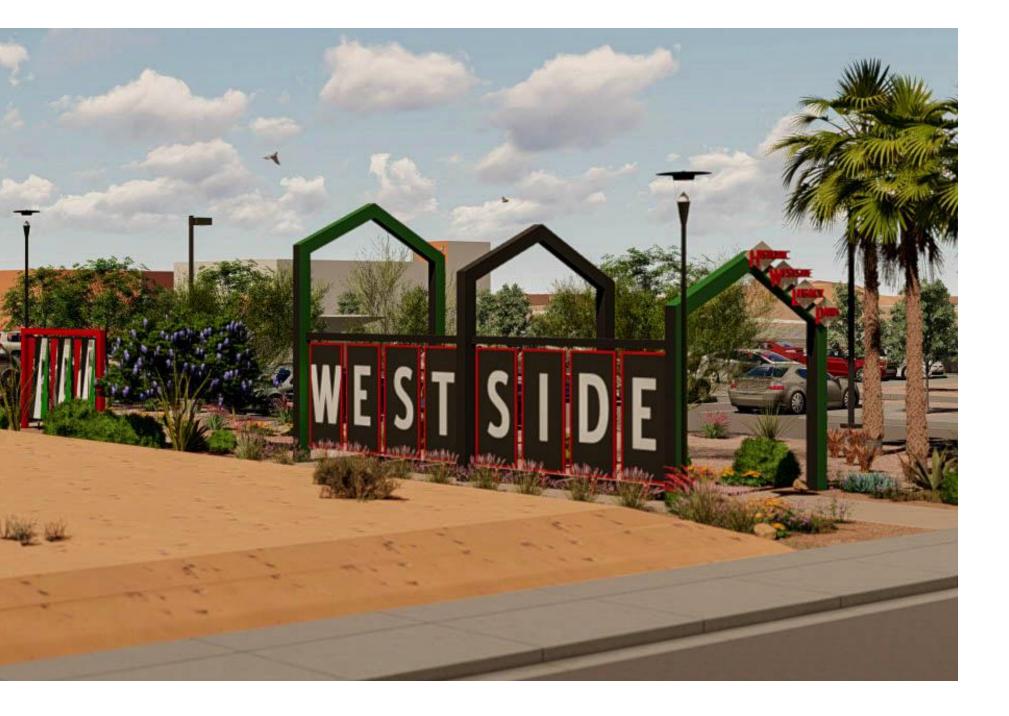

## AGENDA FOR TODAY

### 1. DESIGN PRESENTATION

### 2. ARTWORK CONCEPT

### 3. INTERPRETIVE CONTENT

4. Q&A





EXISTING RESTAURANTS



# CONCEPTUAL SITE PLAN

EXISTING RESTAURANTS

### PLAY STRUCTURE

SHADE STRUCTURE

### HISTORIC WESTSIDE MAP PLAZA

ADJACENT VACANT LOT

### **ARTWORK AT STORY NODES**

### SECONDARY ACCESS









## **AERIAL OVERVIEW**









MT. MARIAH GATEWAY

## MT. MARIAH GATEWAY























**GRAPHIC PANELS FOR MAJOR EVENTS** 

FINAL QUANTITY TO BE DETERMINED

## TIMELINE WALK





### **DESIGN INSPIRATION**







MID-CENTURY MODERN STYLE



### LOCAL VERNACULAR





MAIN ENTRANCE



SECONDARY ENTRANCE

## PARK ENTRANCES













## STORYTELLING NODES

### THE PEOPLE FIRST

### THE LEGACY CONTINUES







### TRAILBLAZERS





### WESTSIDE MAP PLAZA

### **INTERPRETIVE MAP PLAZA**







### WESTSIDE MAP PLAZA













## WESTSIDE MAP PLAZA





### **DEDICATION FOR PRESIDENT OBAMA**









FULLY INSTALLED PLAQUE DISPLAY

## **ART & DEDICATION**

# PARTIALLY INSTALLED DISPLAY OVER PRINTED/PAINTED GRAPHIC ON METAL MESH













### INTERPRETIVE WALKING TRAIL





### EXAMPLE SIGNAGE











## PLAYGROUND AREA

### PLAY STRUCTURE FOR 2-12 YEAR OL