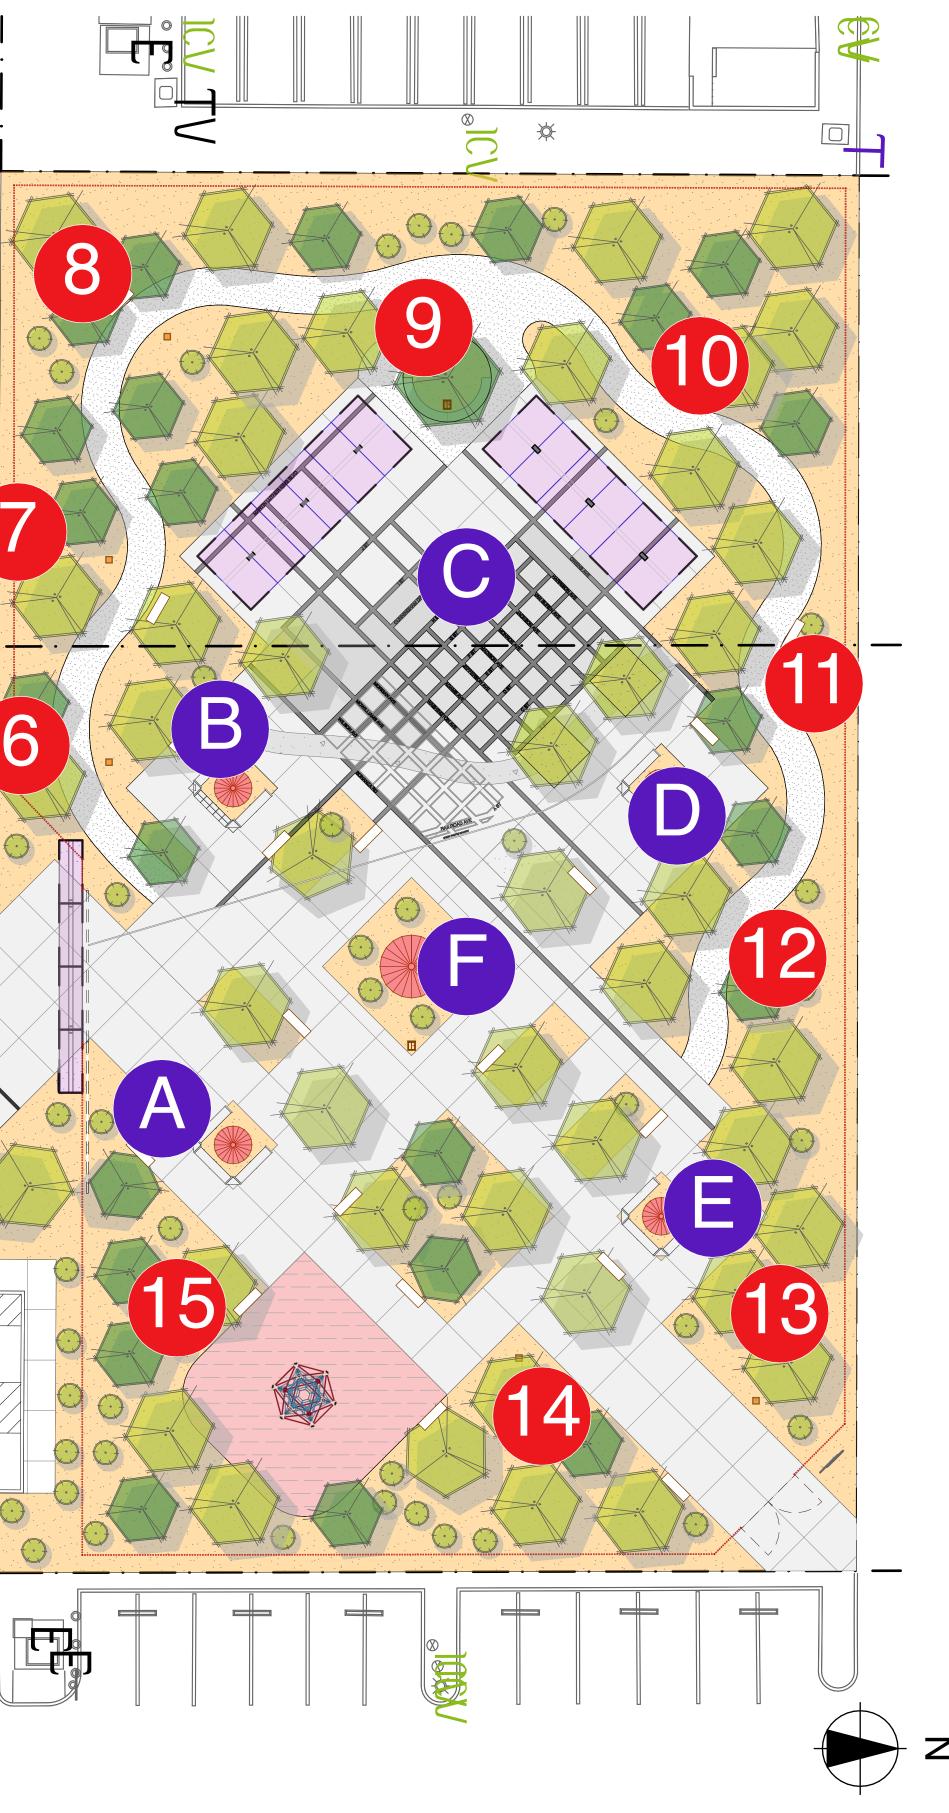

## **AERIAL OVERVIEW**

MT. MARIAH GATEWAY

## STORYTELLING NODES

### THE PEOPLE FIRST

### THE LEGACY CONTINUES

### TRAILBLAZERS

### WESTSIDE MAP PLAZA

### **INTERPRETIVE MAP PLAZA**

## WESTSIDE MAP PLAZA

## **ARTWORK CONCEPT**

MAIN PILLAR

ARTIST'S STATEMENT PLAQUE

- **Introduction to Park Purpose** 1.
- Historical Events (Graphic Panels) 2-5.
- 6-15. Important Places (Interpretive Panels)
- Trailblazers (Art & Dedication) Α.
- Β. **Using Your Platform** (Art & Dedication)
- This is Home (Map Plaza) С.
- For the People (Art & Dedication) D.
- The Legacy Continues (Art & Dedication) Ε.
- Living Black Pillars (Art) F.