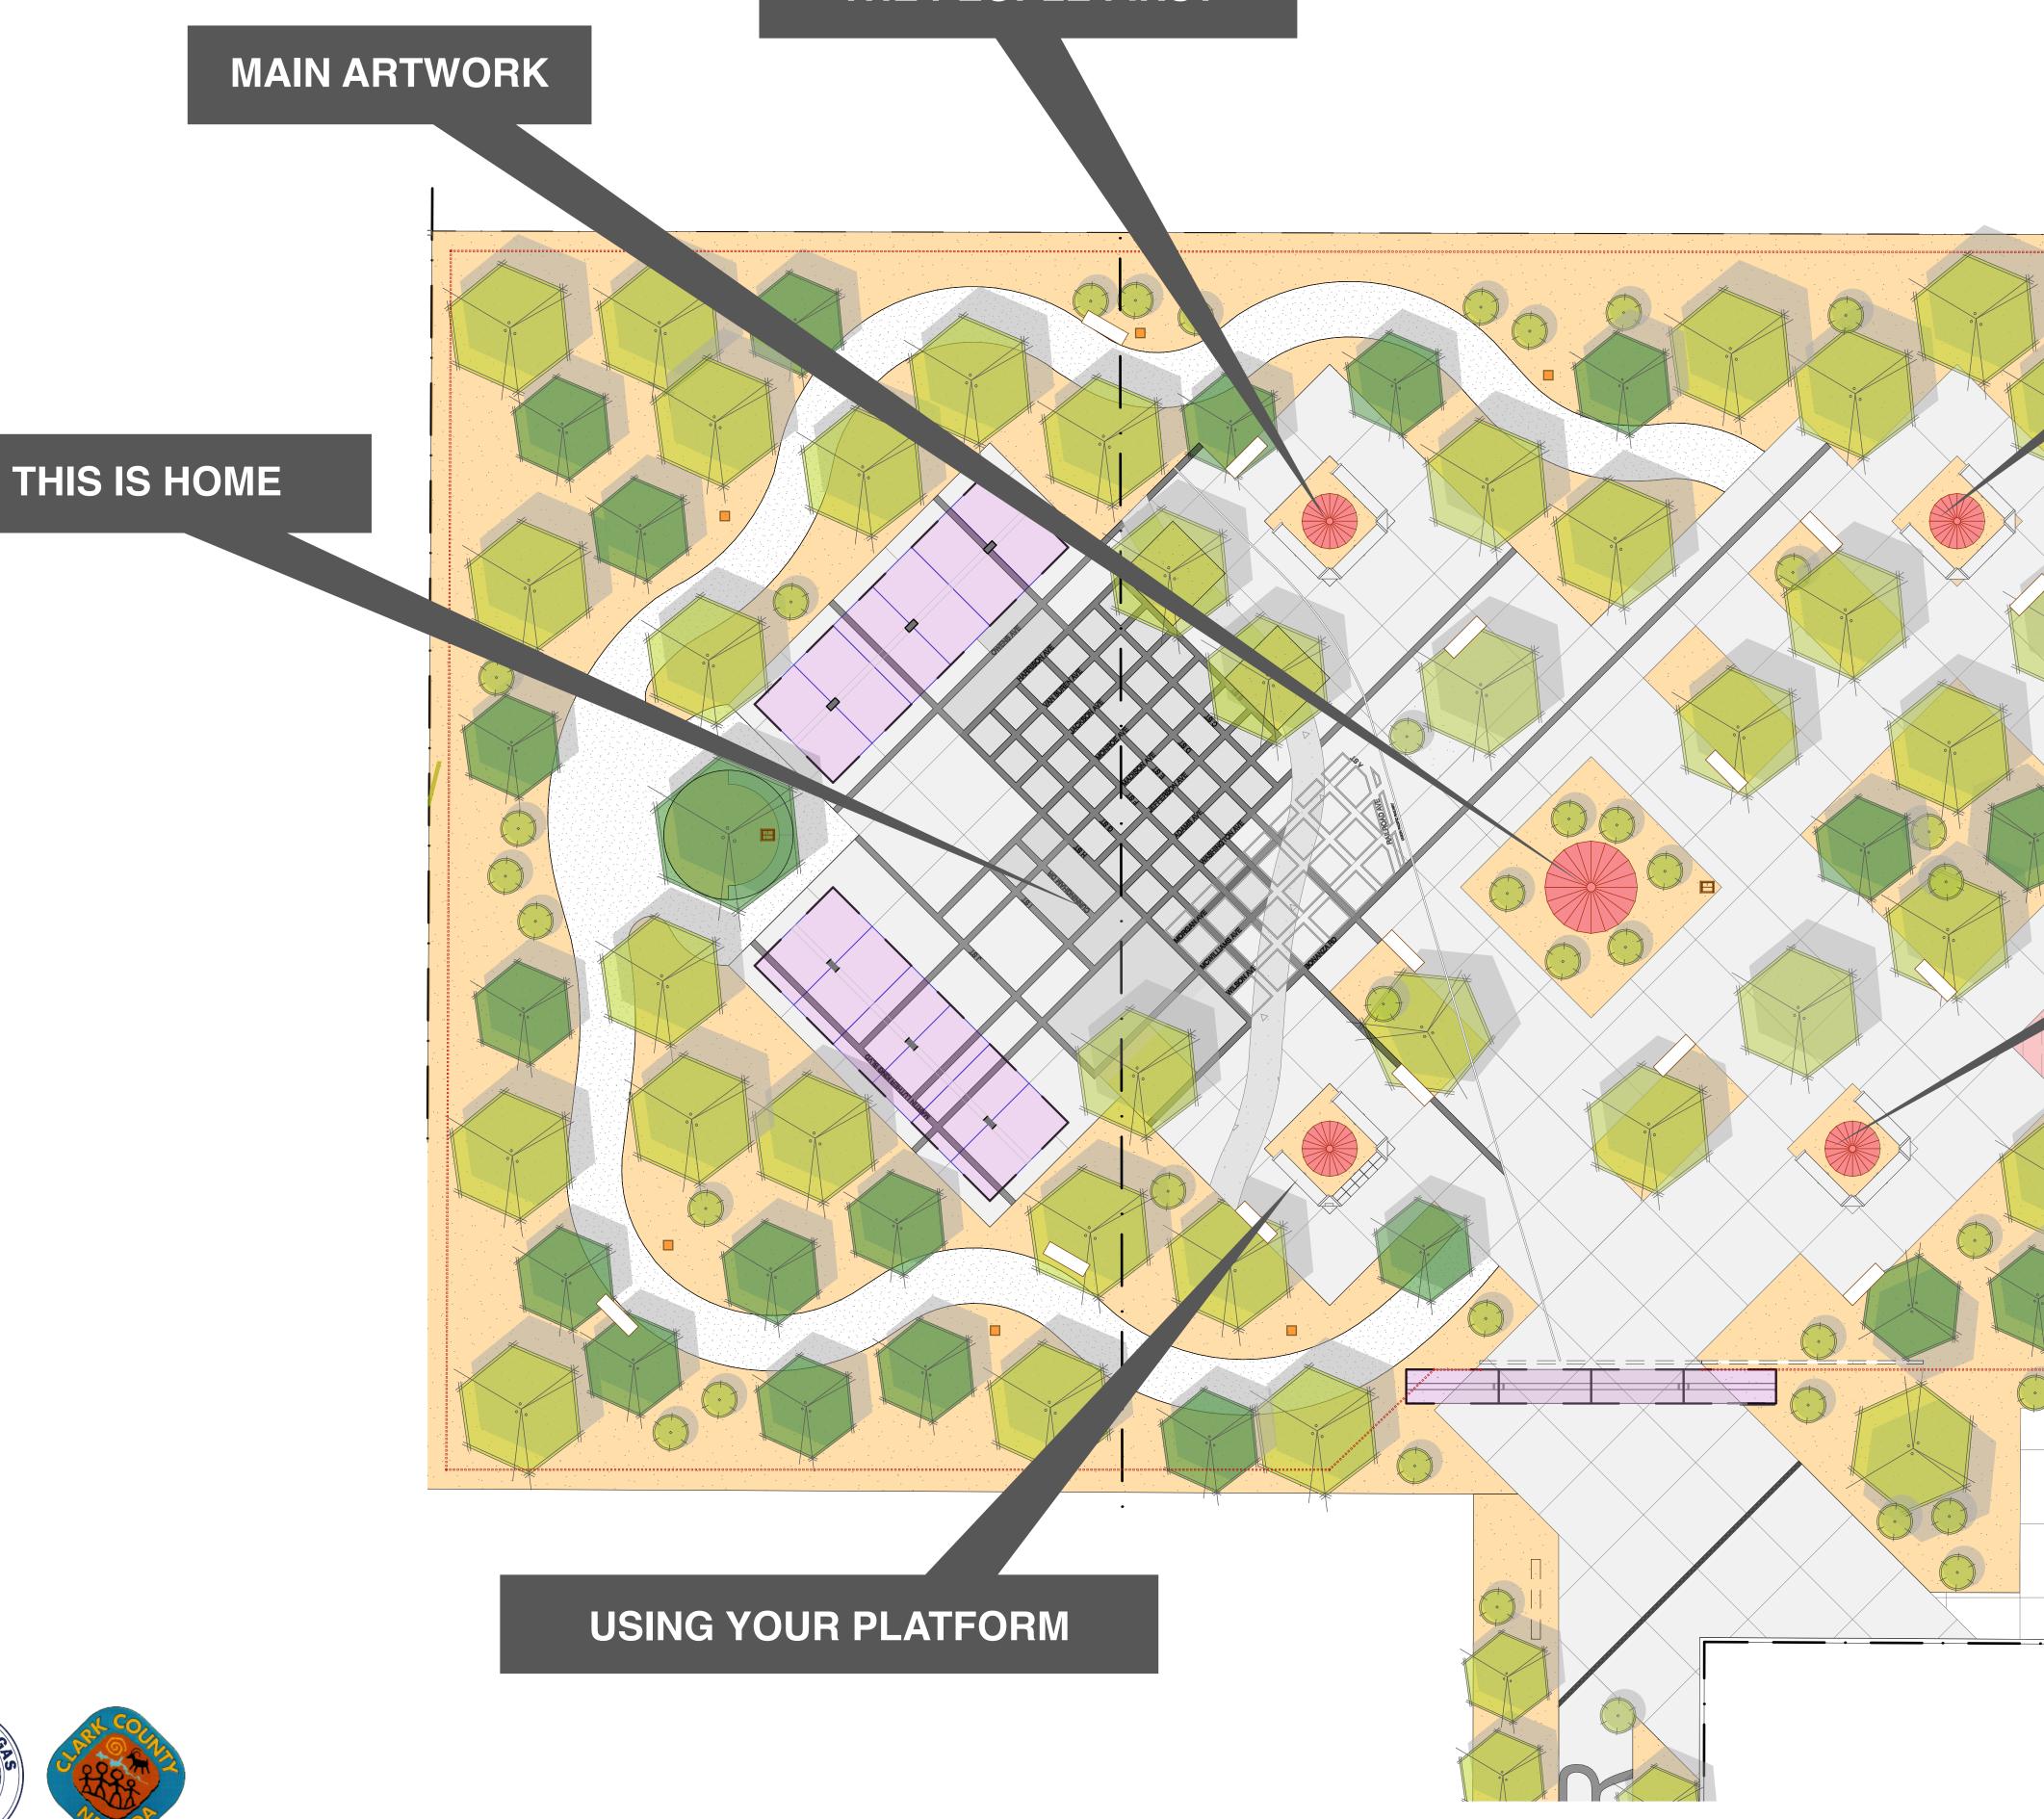

## STORYTELLING NODES

### THE PEOPLE FIRST

### THE LEGACY CONTINUES

### TRAILBLAZERS

### WESTSIDE MAP PLAZA

## **ARTWORK CONCEPT**

MAIN PILLAR

ARTIST'S STATEMENT PLAQUE

- **Introduction to Park Purpose** 1.
- Historical Events (Graphic Panels) 2-5.
- 6-15. Important Places (Interpretive Panels)
- Trailblazers (Art & Dedication) Α.
- Β. **Using Your Platform** (Art & Dedication)
- This is Home (Map Plaza) С.
- For the People (Art & Dedication) D.
- The Legacy Continues (Art & Dedication) Ε.
- Living Black Pillars (Art) F.