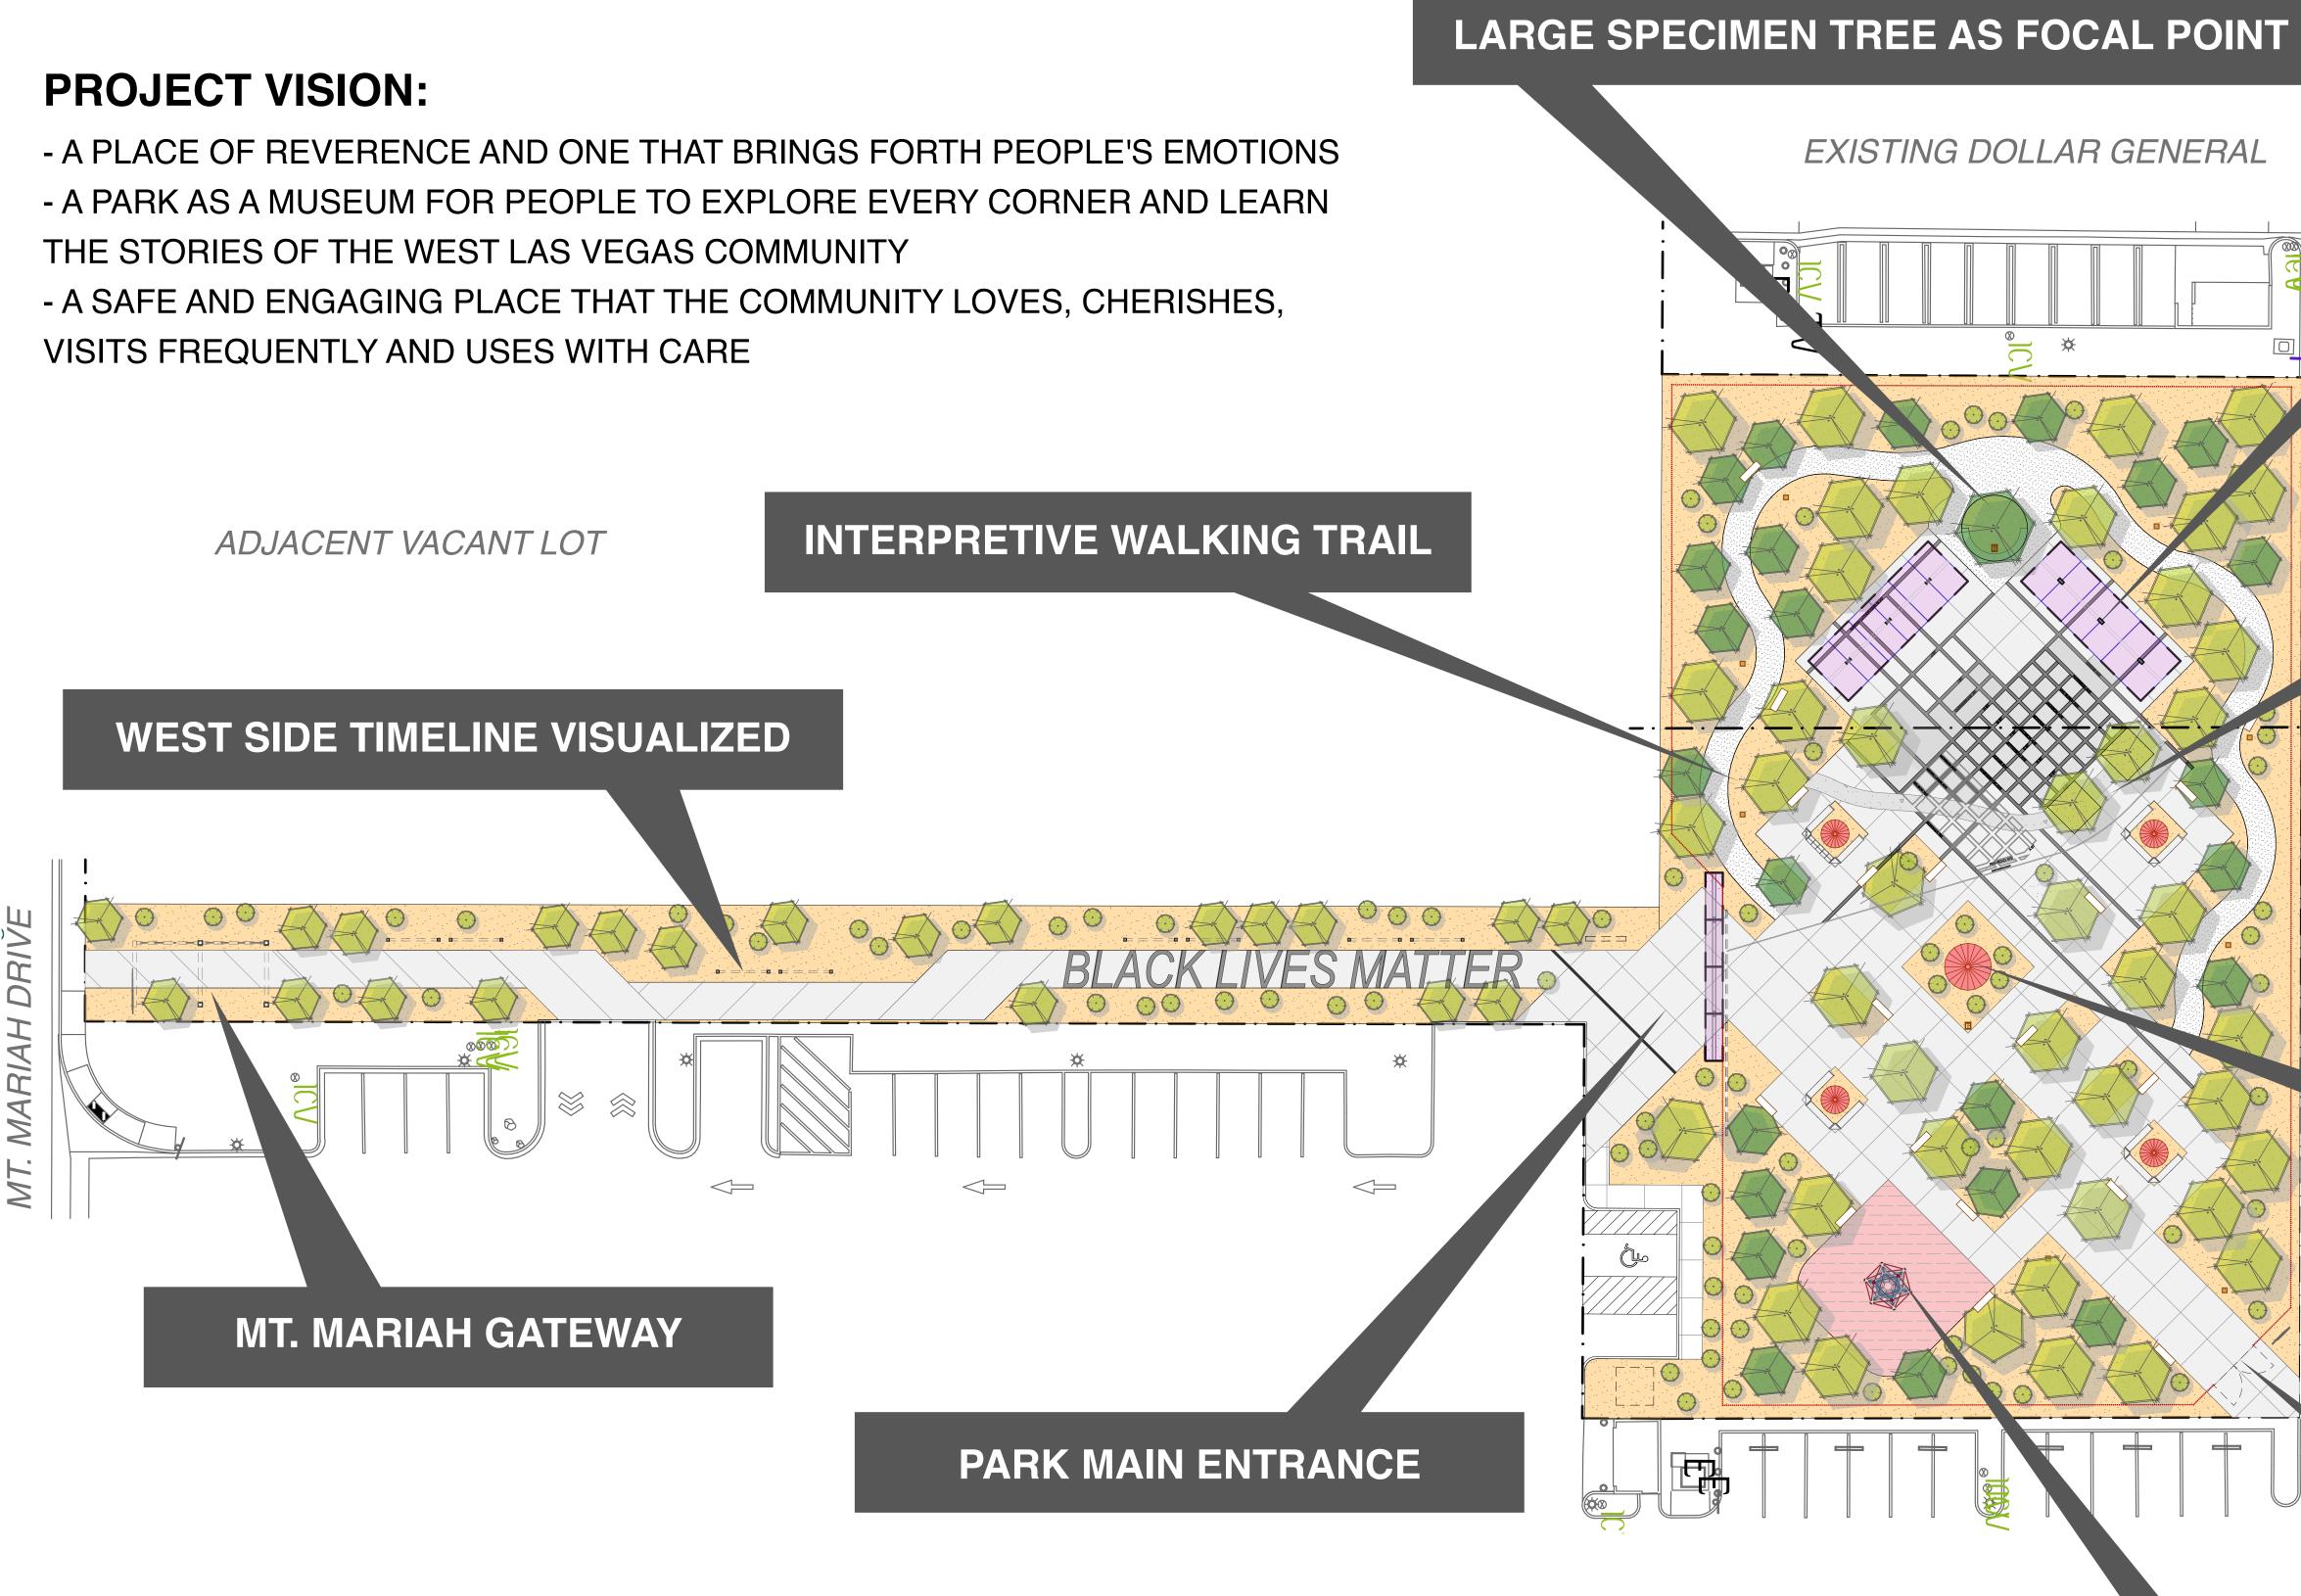

# CONCEPTUAL SITE PLAN

EXISTING RESTAURANTS

### HISTORIC WESTSIDE MAP PLAZA

ADJACENT VACANT LOT

### **ARTWORK AT STORY NODES**

## **AERIAL OVERVIEW**

MT. MARIAH GATEWAY

## MT. MARIAH GATEWAY

**GRAPHIC PANELS FOR MAJOR EVENTS** 

FINAL QUANTITY TO BE DETERMINED

## TIMELINE WALK

## PARK ENTRANCES