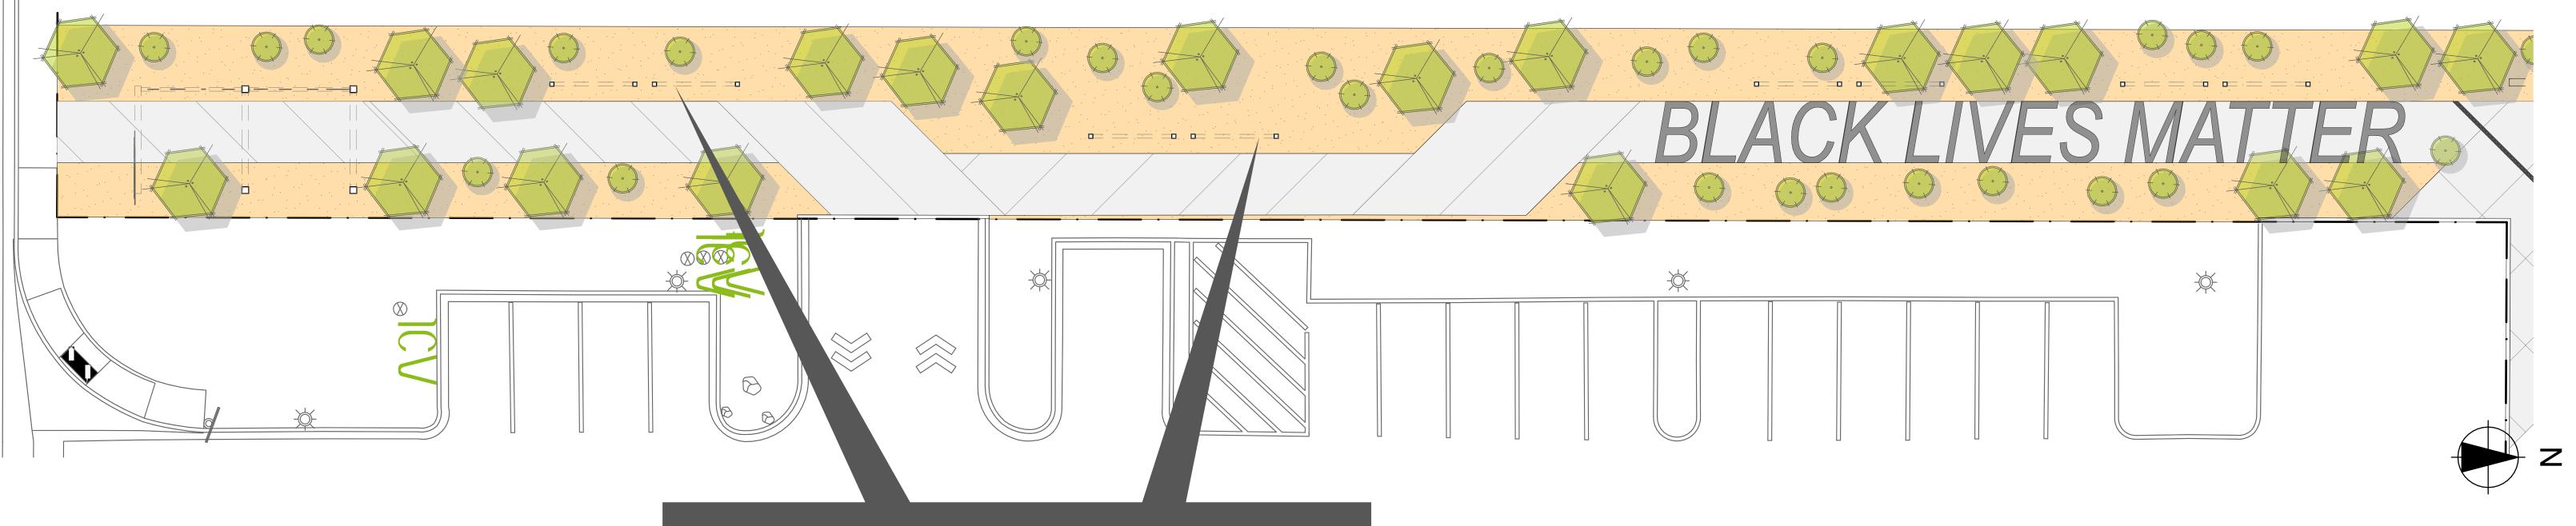

# CONCEPTUAL SITE PLAN

EXISTING RESTAURANTS

### HISTORIC WESTSIDE MAP PLAZA

ADJACENT VACANT LOT

### SECONDARY ACCESS