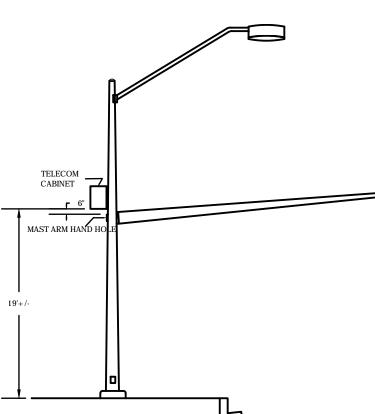

TRAFFIC SIGNAL POLE (VARIES) WITH TELECOM CABINET NOT TO SCALE



CABINET MOUNTING DETAIL

- CITY OF LAS VEGAS FIBER OPTIC GENERAL NOTES
- 1 FURNISH AND INSTALL (2) 4" CONDUITS WITH HERCULINE HL-2500T TRACEABLE PULL TAPE OR APPROVED EQUAL ON EACH SIDE OF THE STREET.
- 2 PROVIDE 4" CONDUIT CONNECTIONS WITH HERCULINE HL-2500T TRACEABLE PULL TAPE OR APPROVED EQUAL CROSSING THE STREET TO CONNECT TO CONNECT THE 4" CONDUIT ON EACH SIDE OF THE STREET WITH P30 PULL BOXES, EXCEPT WHEN ADJACENT TO A TRAFFIC SIGNAL CONTROLLER CABINET INSTALL A T200 SPLICE VAULT.
- 3 FURNISH AND INSTALL P30 PULL BOX PER USDCCA STD. DWG. NO. 761 AT EACH NON-SIGNALIZED INTERSECTION WITH THE INSCRIPTION "FIBER OPTIC CLV".
- 4 FURNISH AND INSTALL T200 SPLICE VAULT PER USDCCA STD. DWG. 762AT EACH SIGNALIZED INTERSECTION