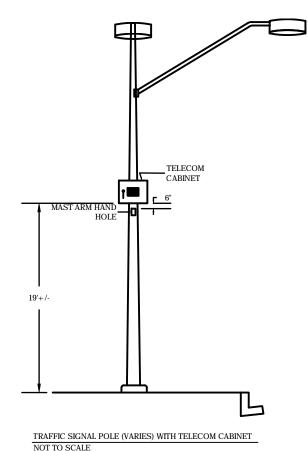

TRAFFIC SIGNAL POLE (VARIES) WITH TELECOM CABINET NOT TO SCALE

CABINET MOUNTING DETAIL

- CITY OF LAS VEGAS FIBER OPTIC GENERAL NOTES
- 1 FURNISH AND INSTALL (2) 4" CONDUITS WITH HERCULINE HL-2500T TRACEABLE PULL TAPE OR APPROVED EQUAL ON EACH SIDE OF THE STREET.
- 2 PROVIDE 4" CONDUIT CONNECTIONS WITH HERCULINE HL-2500T TRACEABLE PULL TAPE OR APPROVED EQUAL CROSSING THE STREET TO CONNECT TO CONNECT THE 4" CONDUIT ON EACH SIDE OF THE STREET WITH P30 PULL BOXES, EXCEPT WHEN ADJACENT TO A TRAFFIC SIGNAL CONTROLLER CABINET INSTALL A T200 SPLICE VAULT.
- 3 FURNISH AND INSTALL P30 PULL BOX PER USDCCA STD. DWG. NO. 761 AT EACH NON-SIGNALIZED INTERSECTION WITH THE INSCRIPTION "FIBER OPTIC CLV".
- 4 FURNISH AND INSTALL T200 SPLICE VAULT PER USDCCA STD. DWG. 762AT EACH SIGNALIZED INTERSECTION WITH THE INSCRIPTION "FIBER OPTIC CLV".
- 5 PROVIDE CONDUIT CONNECTION BETWEEN T200 FIBER OPTIC CLV VAULT AND RTC-FAST TRAFFIC SIGNAL T200 VAULT WHEN APPLICABLE.
- 6 FURNISH AND INSTALL HOFFMAN U6969ASY TELECOM CABINET OR APPROVED EQUAL. TELECOM CABINET SHALL BE POLE MOUNTED WITH FINISH COLOR AND TEXTURE TO MATCH.
- 7 TELECOM CABINET WILL BE POWERED FROM ADJACENT SERVICE PEDESTAL WITH (2) DEDICATED 20 AMP CIRCUITS. EACH CIRCUIT WILL BE LANDED ON A POWER STRIP IN CABINET. PROVIDE CONDUIT AND CONDUCTOR BETWEEN SERVICE PEDESTAL AND TELECOM CABINET.
- 8 MOUNT TELECOM CABINET 6" ABOVE TRAFFIC SIGNAL MAST ARM HAND HOLE ON TRAFFIC SIGNAL SHAFT (APPROXIMATELY 19").
- 9 FURNISH AND INSTALL 72 STRAND FIBER OPTIC CABLE ON ONE SIDE OF THE STREET FOR CLV FIBER OPTIC COMMUNICATIONS NETWORK.
- 10 FURNISH AND INSTALL 12 STRAND CDCA OR 12 STRAND FIBER OPTIC CABLE WITH A TERMINATION PANEL FROM THE T200 VAULT TO TO THE POLE MOUNTED TELECOM CABINET. CLV PW DEPARTMENT TRANSPORTATION ENGINEERING DIVISION TO PROVIDE FIBER SPLICE DETAILS.
- 11 PROJECT WILL FURNISH AN INDUSTRIAL ETHERNET SWITCH IN EACH TELECOM CABINET. CLV IT DEPARTMENT WILL PROVIDE ETHERNET SWITCH MANUFACTURER AND SPECIFICATIONS PER LOCATION.