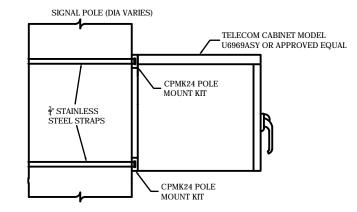

TRAFFIC SIGNAL POLE (VARIES) WITH TELECOM CABINET NOT TO SCALE



CABINET MOUNTING DETAIL

- CITY OF LAS VEGAS FIBER OPTIC GENERAL NOTES
- 1 FURNISH AND INSTALL (2) 4" CONDUITS WITH HERCULINE HL-2500T TRACEABLE PULL TAPE OR APPROVED EQUAL ON EACH SIDE OF THE STREET.
- 2 PROVIDE 4" CONDUIT CONNECTIONS WITH HERCULINE HL-2500T TRACEABLE PULL TAPE OR APPROVED EQUAL CROSSING THE STREET TO CONNECT TO CONNECT THE 4" CONDUIT ON EACH SIDE OF THE STREET WITH P30 PULL BOXES, EXCEPT WHEN ADJACENT TO A TRAFFIC SIGNAL CONTROLLER CABINET INSTALL A T200 SPLICE VAULT.
- 3 FURNISH AND INSTALL P30 PULL BOX PER USDCCA STD. DWG. NO. 761 AT EACH NON-SIGNALIZED INTERSECTION WITH THE INSCRIPTION "FIBER OPTIC CLV".
- 4 FURNISH AND INSTALL T200 SPLICE VAULT PER USDCCA STD. DWG. 762AT EACH SIGNALIZED INTERSECTION WITH THE INSCRIPTION "FIBER OPTIC CLV".
- 5 PROVIDE CONDUIT CONNEC