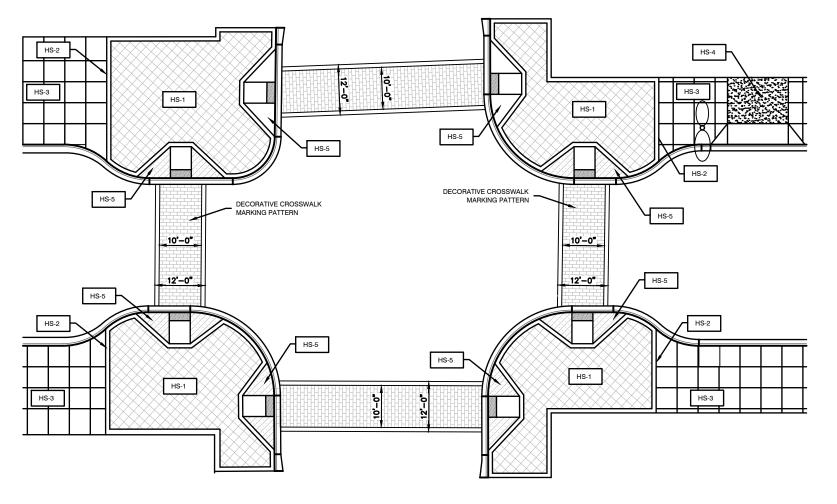

## NOTES:

- 1. FOR HS-1 AND HS-5, SEE ADA RAMP CORNER TREATMENT DETAIL PER DOWNTOWN DESIGN DETAILS
- 2. FOR HS-4, SEE ALLEYWAY / DRIVEWAY LAYOUT DETAIL PER DOWNTOWN DESIGN DETAILS
- 3. SEE CROSSWALK DETAIL PER DOWNTOWN DESIGN DETAILS FOR DECORATIVE CROSSWALK MARKING PATTERN

## HARDSCAPE LEGEND

| HS-1     | ACCENT PAVERS           | CORNER ACCENT PAVERS: CITY STONE PAVERS COLOR: MISSION RED. MANUFACTURER: PAVESTONE OR APPROVED EQUAL. PAVERS TO BE INSTALLED AT A 45° DEGREES TO ADJACENT HARDSCAPE EDGE. PAVERS TO BE SURROUNDED BY 12" CONCRETE BAND. SEE REFERENCE HS-2 BELOW                                                           |
|----------|-------------------------|-------------------------------------------------------------------------------------------------------------------------------------------------------------------------------------------------------------------------------------------------------------------------------------------------------------|
| <br>HS-2 | CONCRETE BAND           | 12" WIDE BY 7-3/8" CONCRETE BAND. MEDIUM BROOM FINISH/SMOOTH TROWEL FINISH. COLOR:<br>SOMBRERO BUFF (C-25) CHROMIX ADMIXTURE BY SCOFIELD OR APPROVED EQUAL.                                                                                                                                                 |
| HS-3     | MAIN WALK               | GRAY CONCRETE. PICTURE FRAME FINISH WITH BROOM FINISH INTERIOR AND 4" SMOOTH FINISH BANDS. 5'X5' SCORING PATTERN. CLARK COUNTY USD DETAIL #234.                                                                                                                                                             |
| <br>HS-4 | NEW DRIVEWAY / ALLEYWAY | INTEGRAL COLOR CONCRETE: DARK GRAY COLORED CONCRETE "SMOKE" BY DAVIS COLOR "COBBLESTONE" OR APPROVED EQUAL. COLORED CONCRETE SURFACE TO HAVE SMOOTH FINISH, TO BE SCORED PER PLANS, AND HAVE CONTINUOUS AND EQUAL LOOK IN COLOR AND TEXTURE. INSTALL PER MANUFACTURER'S SPECIFICATIONS AND RECOMMENDATIONS. |
| HS-5     | ADA RAMP CORNER         | INTEGRAL COLOR CONCRETE RAMP COLOR: CLAY (RED) BY SALOMON OR APPROVED EQUAL.                                                                                                                                                                                                                                |