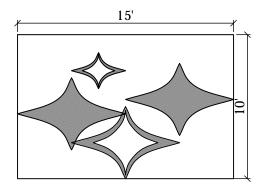

LITHOCRETE STAR CLUSTER "A"

LITHOCRETE STAR CLUSTER "B"

LITHOCRETE STAR CLUSTER "C"

LITHOCRETE SINGLE STAR "D"

LITHOCRETE SINGLE STAR "E"

## NOTE:

- 1. LITHOCRETE STARS AND STAR CLUSTERS SHALL BE INSTALLED PER MANUFACTURER REQUIREMENTS AND RECOMMENDATIONS BY A LICENSED LITHOCRETE INSTALLER IN THE STATE OF NEVADA. INSTALLATION SHALL INCLUDE LITHOCRETE CONDITIONING, LITHOCRETE ETCH-RETARDER AND LITHOSEAL INSTALLED PER MANUFACTURER REQUIREMENTS. INSTALLATION SHALL ALSO INCLUDE CONCRETE SIDEWALK SURROUNDING THE STAR AREAS PER DIMENSIONS SHOWN ABOVE TO MATCH SURROUNDING CONCRETE SIDEWALK AREAS.
- CONTRACTOR SHALL SUBMIT 3 COLOR SAMPLES TO OWNER FOR APPROVAL. COLOR SAMPLES SHALL MATCH EXISTING LITHOCRETE STARS ALONG CASINO CENTER BOULEVARD.