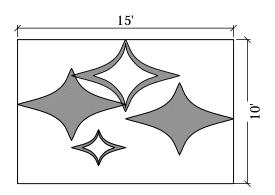

LITHOCRETE STAR CLUSTER "A"

LITHOCRETE STAR CLUSTER "B"

LITHOCRETE STAR CLUSTER "C"

LITHOCRETE SINGLE STAR "D"

LITHOCRETE SINGLE STAR "E"

## NOTE:

- 1. LITHOCRETE STARS AND STAR CLUSTERS SHALL BE INSTALLED PER MANUFACTURER REQUIREMENTS AND RECOMMENDATIONS BY A LICENSED LITHOCRETE INSTALLER IN THE STATE OF NEVADA. INSTALLATION SHALL INCLUDE LITHOCRETE CONDITIONING, LITHOCRETE ETCH-RETARDER AND LITHOSEAL INSTALLED PER MANUFACTURER REQUIREMENTS. INSTALLATION SHALL ALSO INCLUDE CONCRETE SIDEWALK SURROUNDING THE STAR AREAS PER DIMENSIONS SHOWN ABOVE TO MATCH SURROUNDING CONCRETE SIDEWALK AREAS.
- CONTRACTOR SHALL SUBMIT 3 COLOR SAMPLES TO OWNER FOR APPROVAL. COLOR SAMPLES SHALL MATCH EXISTING LITHOCRETE STARS ALONG CASINO CENTER BOULEVARD.