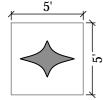

LITHOCRETE STAR CLUSTER "A"

LITHOCRETE STAR CLUSTER "B"

LITHOCRETE STAR CLUSTER "C"

LITHOCRETE SINGLE STAR "D"

LITHOCRETE SINGLE STAR "E"

## NOTE:

- 1. LITHOCRETE STARS AND STAR CLUSTERS SHALL BE INSTALLED PER MANUFACTURER REQUIREMENTS AND RECOMMENDATIONS BY A LICENSED LITHOCRETE INSTALLER IN THE STATE OF NEVADA. INSTALLATION SHALL INCLUDE LITHOCRETE CONDITIONING, LITHOCRETE ETCH-RETARDER AND LITHOSEAL INSTALLED PER MANUFACTURER REQUIREMENTS. INSTALLATION SHALL ALSO INCLUDE CONCRETE SIDEWALK SURROUNDING THE STAR AREAS PER DIMENSIONS SHOWN ABOVE TO MATCH SURROUNDING CONCRETE SIDEWALK AREAS.
- CONTRACTOR SHALL SUBMIT 3 COLOR SAMPLES TO OWNER FOR APPROVAL. COLOR SAMPLES SHALL MATCH EXISTING LITHOCRETE STARS ALONG CASINO CENTER BOULEVARD.

LITHOCRETE STAR DETAILS

NOT TO SCAL