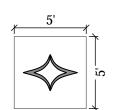

LITHOCRETE STAR CLUSTER "A"

LITHOCRETE STAR CLUSTER "B"

LITHOCRETE STAR CLUSTER "C"

LITHOCRETE SINGLE STAR "D"

LITHOCRETE SINGLE STAR "E"

## NOTE:

- 1. LITHOCRETE STARS AND STAR CLUSTERS SHALL BE INSTALLED PER MANUFACTURER REQUIREMENTS AND RECOMMENDATIONS BY A LICENSED LITHOCRETE INSTALLER IN THE STATE OF NEVADA. INSTALLATION SHALL INCLUDE LITHOCRETE CONDITIONING, LITHOCRETE ETCH-RETARDER AND LITHOSEAL INSTALLED PER MANUFACTURER REQUIREMENTS. INSTALLATION SHALL ALSO INCLUDE CONCRETE SIDEWALK SURROUNDING THE STAR AREAS PER DIMENSIONS SHOWN ABOVE TO MATCH SURROUNDING CONCRETE SIDEWALK AREAS.
- CONTRACTOR SHALL SUBMIT 3 COLOR SAMPLES TO OWNER FOR APPROVAL. COLOR SAMPLES SHALL MATCH EXISTING LITHOCRETE STARS ALONG CASINO CENTER BOULEVARD.