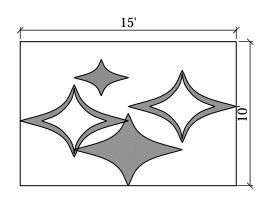

LITHOCRETE STAR CLUSTER "A"

LITHOCRETE STAR CLUSTER "B"

LITHOCRETE STAR CLUSTER "C"

LITHOCRETE SINGLE STAR "D"

LITHOCRETE SINGLE STAR "E"

## NOTE:

- 1. LITHOCRETE STARS AND STAR CLUSTERS SHALL BE INSTALLED PER MANUFACTURER REQUIREMENTS AND RECOMMENDATIONS BY A LICENSED LITHOCRETE INSTALLER IN THE STATE OF NEVADA. INSTALLATION SHALL INCLUDE LITHOCRETE CONDITIONING, LITHOCRETE ETCH-RETARDER AND LITHOSEAL INSTALLED PER MANUFACTURER REQUIREMENTS. INSTALLATION SHALL ALSO INCLUDE CONCRETE SIDEWALK SURROUNDING THE STAR AREAS PER DIMENSIONS SHOWN ABOVE TO MATCH SURROUNDING CONCRETE SIDEWALK AREAS.
- CONTRACTOR SHALL SUBMIT 3 COLOR SAMPLES TO OWNER FOR APPROVAL. COLOR SAMPLES SHALL MATCH EXISTING LITHOCRETE STARS ALONG CASINO CENTER BOULEVARD.