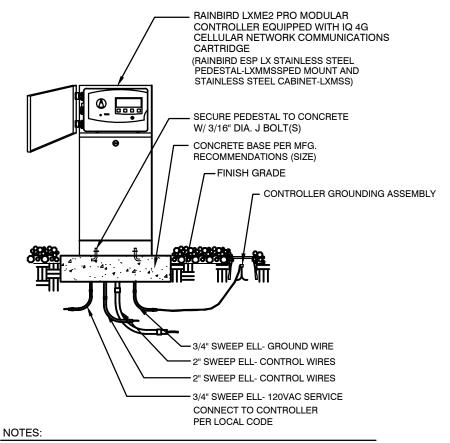

- CONTRACTOR TO GROUND AND PROVIDE SURGE PROTECTION FOR FIELD UNIT IN ACCORDANCE W/ MANUF. RECOMMENDATIONS AND GROUND ROD SHOWN (SEE DETAIL). CONTRACTOR SHALL INSTALL A 20A NON-FUSED DISCONNECT AND 120V DUPLEX RECEPTACLE INSIDE PEDESTAL.
- INSTALL CONTROLLER PER MFG. PRINTED INSTRUCTIONS AND PER LOCAL CODES. LOCATION SHOWN ON DRAWINGS OR APPROVED BY THE OWNER'S REPRESENTATIVE PRIOR TO CONSTRUCTION.

PROVIDE PRE-WIRED UL LISTED CONTROLLER ASSEMBLY.